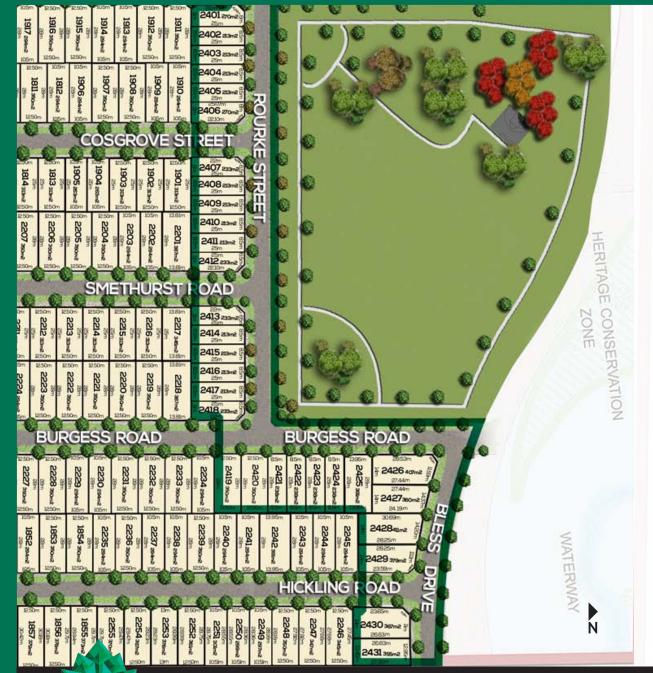

In the spotlight now selling is Stage 24, an exclusive offering featuring a carefully curated selection of 31 premium lots.

Your gateway to a golden opportunity to invest or begin your dream lifestyle in the thriving community of Tarneit. Choose from a variety of land options and house and land packages that suit your lifestyle. The path to your dream home begins here at Emerald Park!