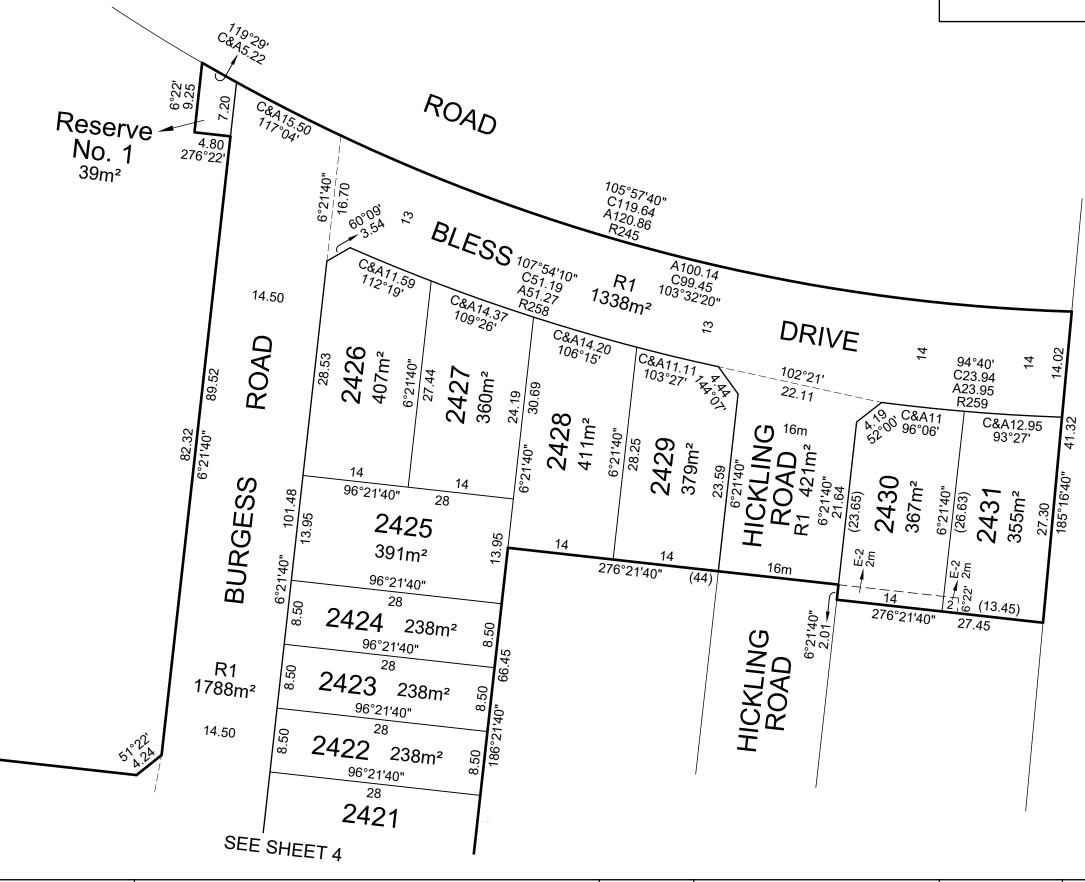

T4YL RS

MGA94 ZONE 55

Urban Development | Built Environments | Infrastructure 8 / 270 Ferntree Gully Road, Notting Hill, Victoria, 3168
Tel: 61 3 9501 2800 | Web: taylorsds.com.au

SCALE 5 0 5 10 15 20 1:500 LENGTHS ARE IN METRES

ORIGINAL SHEET SIZE: A3 Ref. 02270-S24 Ver. 4

SHEET 5

WARNING - This document is a working document in the SPEAR approval process. It is subject to revision and change and therefore should not be relied on. If you have any questions about this document please contact the person from Taylors Development Strategists Pty Ltd who gave you access to SPEAR / this document. SPEAR Ref: S154520J 26/09/2023 04:55 pm

Digitally signed by: Richard David Illingworth, Licensed Surveyor,
Surveyor's Plan Version (4),
09/12/2022, SPEAR Ref: S154520J

Digitally signed by: Wyndham City Council, 16/12/2022, SPEAR Ref: S154520J