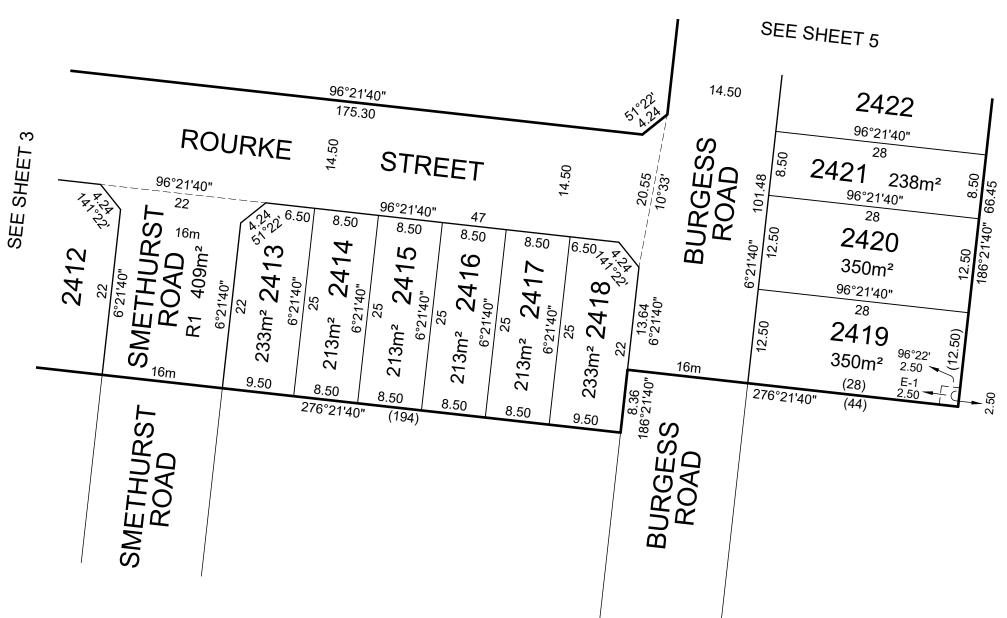

Urban Development | Built Environments | Infrastructure

8 / 270 Ferntree Gully Road, Notting Hill, Victoria, 3168 Tel: 61 3 9501 2800 | Web: taylorsds.com.au

| SCALE | 5   | 0 | 5      | 5        |
|-------|-----|---|--------|----------|
| 1.500 | l L |   |        |          |
| 1:500 |     |   | LENGTH | IS ARE I |

10 15 20 **ORIGINAL SHEET** SIZE: A3

Ref. 02270-S24 Ver. 4

SHEET 4

WARNING - This document is a working document in the SPEAR approval process. It is subject to revision and change and therefore should not be relied on. If you have any questions about this document please contact the person from Taylors Development Strategists Pty Ltd who gave you access to SPEAR / this document. SPEAR Ref: S154520J 26/09/2023 04:55 pm

Digitally signed by: Richard David Illingworth, Licensed Surveyor, Surveyor's Plan Version (4), 09/12/2022, SPEAR Ref: S154520J

Digitally signed by: Wyndham City Council, 16/12/2022, SPEAR Ref: S154520J