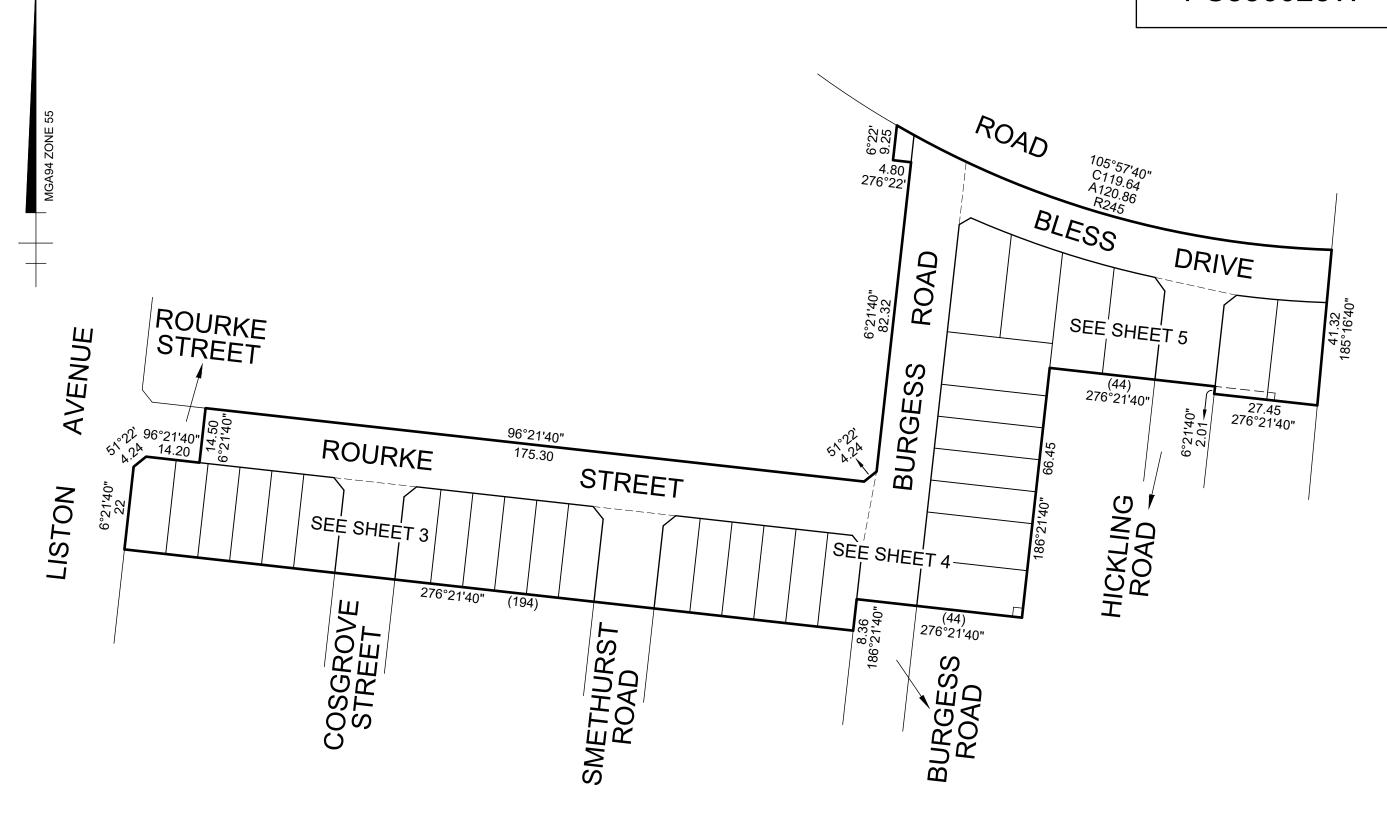

| PLAN OF SUBDIVISION                                              |                                          |                                     |                                                                                                                   | EDITION 1                                                     | PS836                             | 6025W                                                |
|------------------------------------------------------------------|------------------------------------------|-------------------------------------|-------------------------------------------------------------------------------------------------------------------|---------------------------------------------------------------|-----------------------------------|------------------------------------------------------|
| LOCATION OF                                                      | LAND                                     |                                     |                                                                                                                   | Council Name: Wyndham City (                                  | L<br>Council                      |                                                      |
| PARISH: TARNEIT TOWNSHIP:                                        |                                          |                                     | Council Reference Number: WYS5909/22<br>Planning Permit Reference: WYP8464/15<br>SPEAR Reference Number: S154520J |                                                               |                                   |                                                      |
| SECTION:                                                         | 21                                       |                                     |                                                                                                                   | Certification                                                 |                                   |                                                      |
| CROWN ALLOTMEN                                                   |                                          |                                     |                                                                                                                   | This plan is certified under sect                             | ion 6 of the Subdivision A        | Act 1988                                             |
| CROWN PORTION:                                                   | A (PART)                                 |                                     |                                                                                                                   | Public Open Space                                             |                                   |                                                      |
| TITLE REFERENCE                                                  | ,                                        |                                     |                                                                                                                   | A requirement for public open s has been made and the require |                                   | 18A of the Subdivision Act 1988 ied at Certification |
|                                                                  |                                          |                                     |                                                                                                                   | Digitally signed by: Carolyn Hai                              |                                   |                                                      |
| LAST PLAN REFERI                                                 | ENCE: Lot K on PS848                     | 3525H                               |                                                                                                                   |                                                               | •                                 |                                                      |
| POSTAL ADDRESS:<br>(at time of subdivision)                      | 1121 Dohertys<br>TARNEIT 302             |                                     |                                                                                                                   |                                                               |                                   |                                                      |
| MGA 94 CO-ORDINA<br>(of approx centre of land<br>in plan)        | ATES: E: 296 01<br>N: 5811 60            |                                     | 55                                                                                                                |                                                               |                                   |                                                      |
| VESTING                                                          | OF ROADS AND/C                           | R RESERVES                          | )                                                                                                                 |                                                               | NOTATIONS                         |                                                      |
| IDENTIFIER                                                       |                                          | L/BODY/PERSON                       |                                                                                                                   |                                                               |                                   | strictions. Refer to Creation of                     |
| Road R1<br>Reserve No. 1                                         | ,                                        | am City Council<br>or Australia Ltd |                                                                                                                   | Restrictions A and B on Sheet 6 of this plan for details.     |                                   |                                                      |
| NOTATIONS                                                        |                                          |                                     |                                                                                                                   |                                                               |                                   |                                                      |
| DEPTH LIMITATION:                                                | Does Not Apply                           |                                     |                                                                                                                   |                                                               |                                   |                                                      |
| SURVEY:<br>This plan is based on sur                             | vey.                                     |                                     |                                                                                                                   |                                                               |                                   |                                                      |
| STAGING:<br>This is not a staged subd<br>Planning Permit No. WYF |                                          |                                     |                                                                                                                   |                                                               |                                   |                                                      |
| This survey has been cor<br>In Proclaimed Survey Are             | nnected to Permanent Marks<br>aa No. N/A | No(s) PM90, PM714                   | I, PM790                                                                                                          |                                                               |                                   |                                                      |
| EMERALD PAR<br>Area of Release:<br>No. of Lots:                  | K - Release No. 24<br>1.533ha<br>31 Lots |                                     |                                                                                                                   |                                                               |                                   |                                                      |
|                                                                  |                                          | EAS                                 | EMENT IN                                                                                                          | NFORMATION                                                    |                                   |                                                      |
| LEGEND: A - Appurten                                             | ant Easement E - Encumb                  | pering Easement R                   | R - Encumberir                                                                                                    | ng Easement (Road)                                            |                                   |                                                      |
| Easement<br>Reference                                            | Purpose                                  | Width<br>(Metres)                   | 0                                                                                                                 | rigin                                                         | Land Benefited                    | l/In Favour Of                                       |
| E-1                                                              | Sewerage                                 | 2.50                                | PS84                                                                                                              | 18525H                                                        | Greater Western Water Corporation |                                                      |
| E-2                                                              | Sewerage                                 | 2                                   | This                                                                                                              | s Plan                                                        | Greater Western V                 | Vater Corporation                                    |
|                                                                  |                                          |                                     |                                                                                                                   |                                                               |                                   |                                                      |
|                                                                  | <b>A</b>                                 |                                     | .o. = =                                                                                                           | Ref. 02270-S24                                                | ORIGINAL SHEET                    | 0                                                    |
| TAYL                                                             | _ <b>₽</b> RS                            | SURVEYOR                            | RS FILE REF:                                                                                                      | Ver. 4                                                        | SIZE: A3                          | SHEET 1 OF 6                                         |
|                                                                  | uilt Environments   Infrastru            | cture Digitally sign                | ned by: Richard                                                                                                   | David Illingworth, Licensed                                   |                                   |                                                      |

Surveyor's Plan Version (4), 09/12/2022, SPEAR Ref: S154520J

8 / 270 Ferntree Gully Road, Notting Hill, Victoria, 3168 **Tel:** 61 3 9501 2800 | **Web:** taylorsds.com.au

Tel: 61 3 9501 2800 | Web: taylorsds.com.au

Urban Development | Built Environments | Infrastructure 8 / 270 Ferntree Gully Road, Notting Hill, Victoria, 3168

1:1000 LENGTHS ARE IN METRES

Digitally signed by: Richard David Illingworth, Licensed Surveyor,

20

30

Surveyor's Plan Version (4), 09/12/2022, SPEAR Ref: S154520J

SCALE

Digitally signed by: Wyndham City Council, 16/12/2022,

SPEAR Ref: S154520J

**ORIGINAL SHEET** 

SIZE: A3

ncil,

Ver. 4

Ref. 02270-S24

SHEET 2

WARNING - This document is a working document in the SPEAR approval process. It is subject to revision and change and therefore should not be relied on. If you have any questions about this document please contact the person from Taylors Development Strategists Pty Ltd who gave you access to SPEAR / this document. SPEAR Ref: S154520J 26/09/2023 04:55 pm