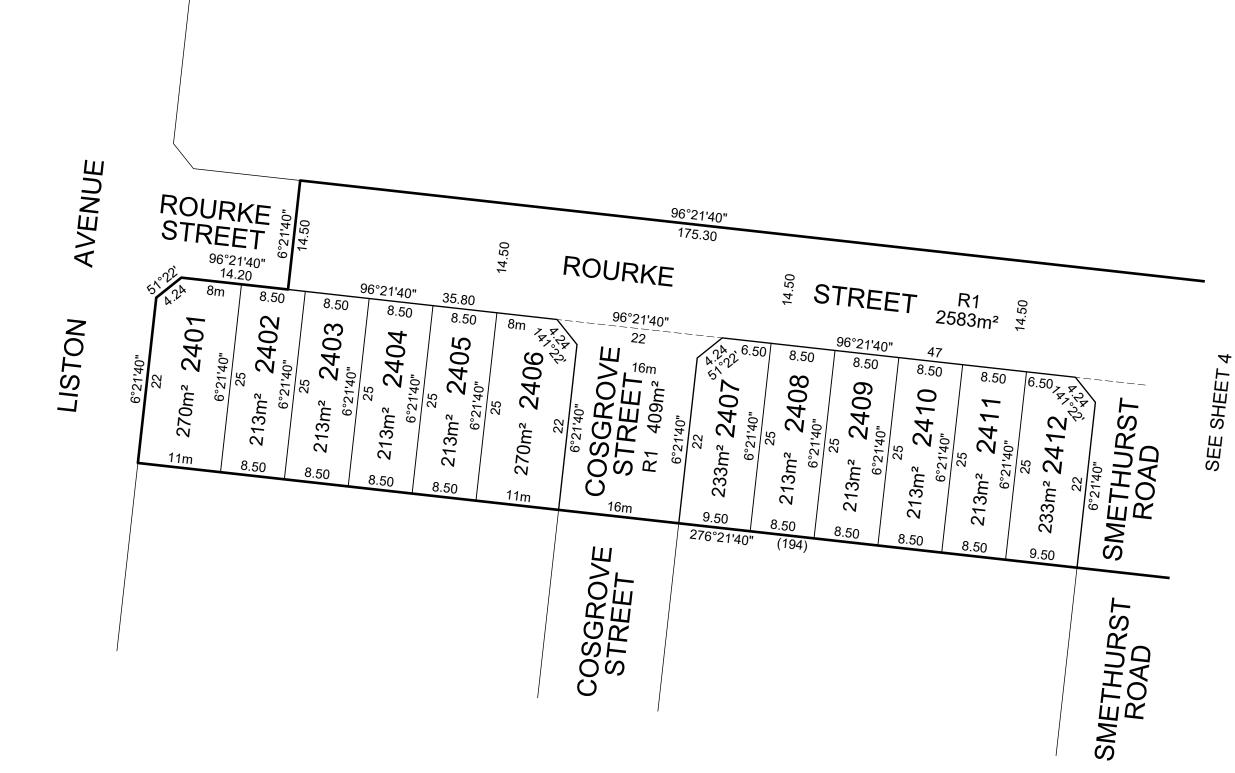

TAYL RS

MGA94 ZONE 55

Urban Development | Built Environments | Infrastructure

8 / 270 Ferntree Gully Road, Notting Hill, Victoria, 3168 **Tel:** 61 3 9501 2800 | **Web:** taylorsds.com.au

SCALE 5 0 5 10 15 20 1:500 LENGTHS ARE IN METRES ORIGINAL SHEET SIZE: A3 Ref. 02270-S24 Ver. 4

2270-S24 SHEET 3

WARNING - This document is a working document in the SPEAR approval process. It is subject to revision and change and therefore should not be relied on. If you have any questions about this document please contact the person from Taylors Development Strategists Pty Ltd who gave you access to SPEAR / this document. SPEAR Ref: S154520J 26/09/2023 04:55 pm

Digitally signed by: Richard David Illingworth, Licensed Surveyor, Surveyor's Plan Version (4), 09/12/2022, SPEAR Ref: S154520J Digitally signed by: Wyndham City Council, 16/12/2022, SPEAR Ref: S154520J