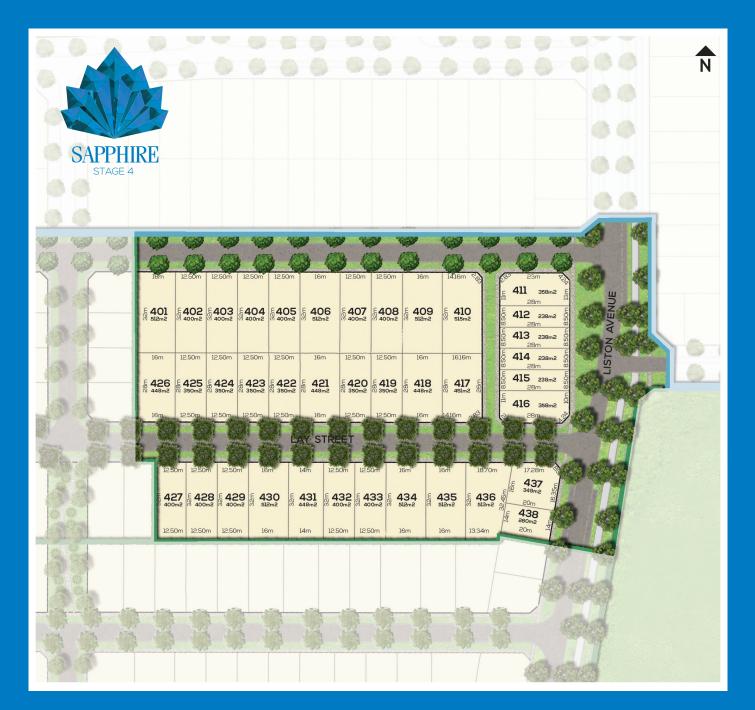

## **SAPPHIRE STAGE 4**

## YOUR BRAND NEW DREAM BLOCK AT TARNEIT – JUST 28 KMS FROM THE MELBOURNE CBD

Emerald Park in central Tarneit gives you your brand new dream home with all the convenience of the Town Centre close by. It's a gem that's for sure, but Stage 4 with only 38 lots, 10 north facing, won't last long.