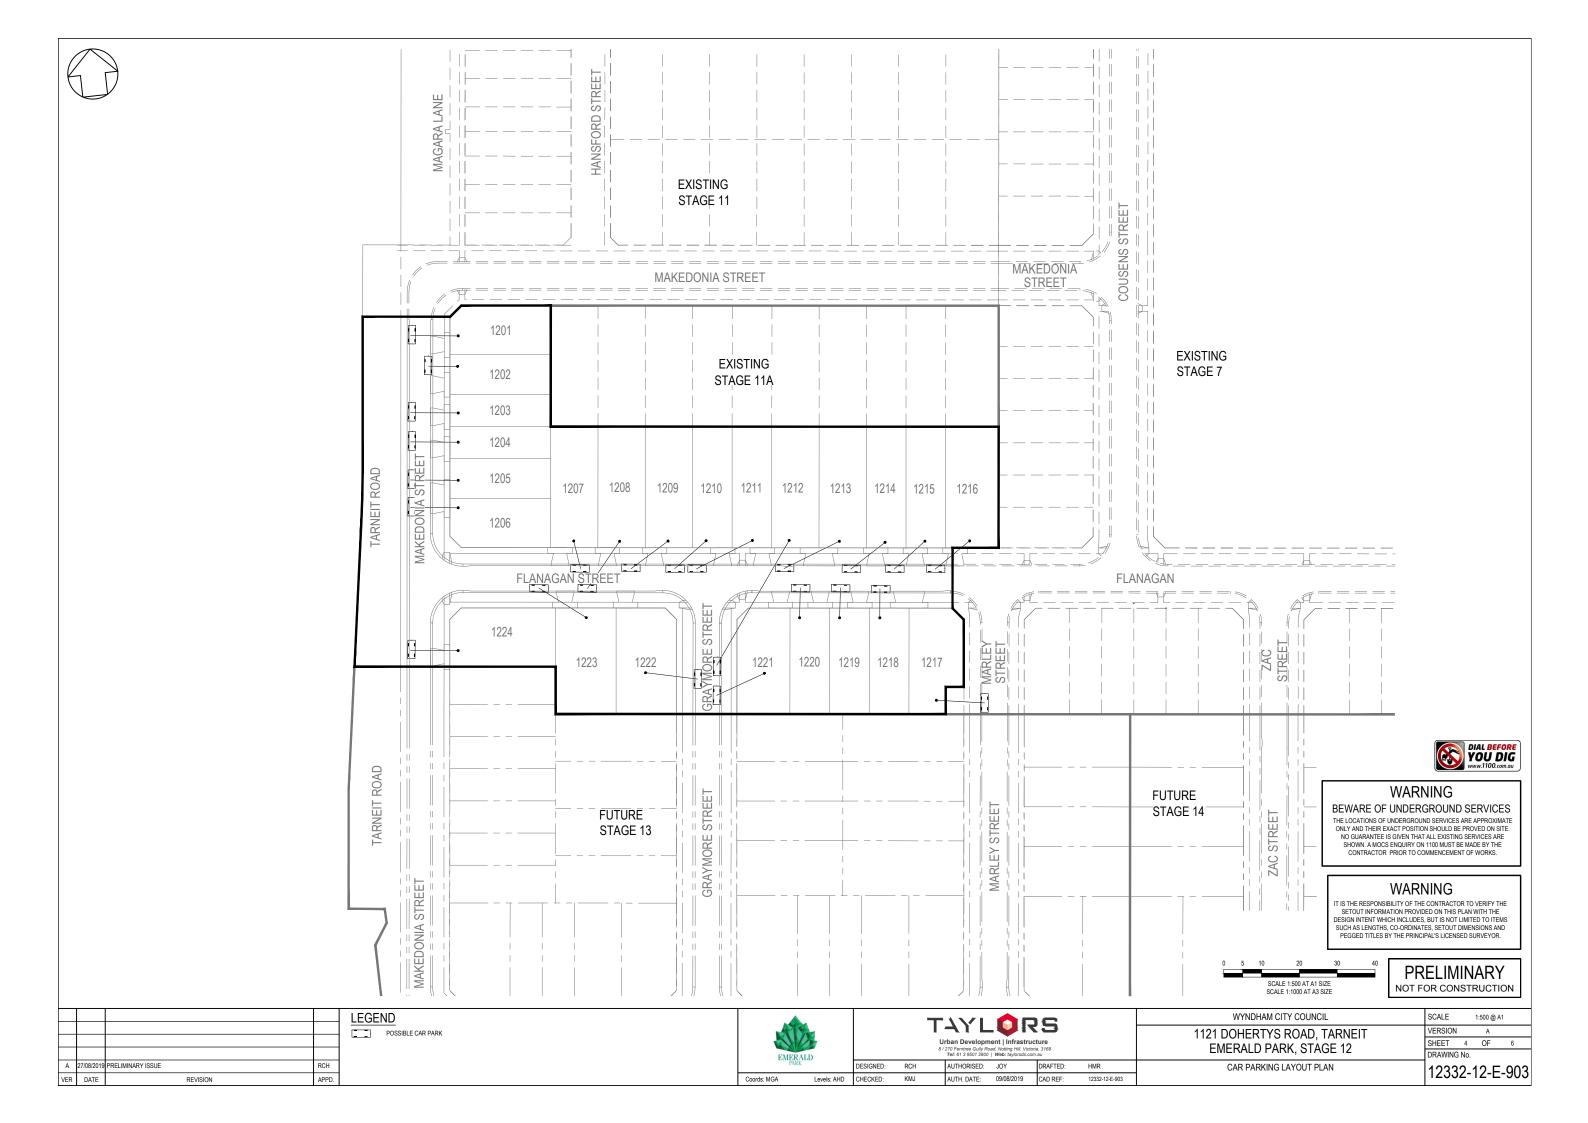

# FUNCTIONAL LAYOUT PLANS WYNDHAM CITY COUNCIL 1121 DOHERTYS ROAD, TARNEIT VIC 3029

EMERALD PARK, STAGE 12

| DRAWING INDEX  |                                                          |              |  |  |  |  |  |  |  |
|----------------|----------------------------------------------------------|--------------|--|--|--|--|--|--|--|
| DRAWING NO.    | DESCRIPTION                                              | SHEET<br>NO. |  |  |  |  |  |  |  |
| 12332-12-E-000 | COVER PAGE AND DRAWING INDEX                             | 0            |  |  |  |  |  |  |  |
| 12332-12-E-900 | LOCALITY PLAN, TYPICAL SECTIONS AND SERVICE OFFSET TABLE | 1            |  |  |  |  |  |  |  |
| 12332-12-E-901 | OVERALL STAGING PLAN                                     | 2            |  |  |  |  |  |  |  |
| 12332-12-E-902 | DETAIL LAYOUT PLAN                                       | 3            |  |  |  |  |  |  |  |
| 12332-12-E-903 | CAR PARKING LAYOUT PLAN                                  | 4            |  |  |  |  |  |  |  |
| 12332-12-E-904 | INTERSECTION LAYOUT PLAN                                 | 5            |  |  |  |  |  |  |  |
| 12332-12-E-905 | VEHICLE SWEPT PATH PLAN                                  | 6            |  |  |  |  |  |  |  |

# WARNING

### BEWARE OF UNDERGROUND SERVICES

THE LOCATIONS OF UNDERGROUND SERVICES ARE APPROXIMATE ONLY AND THEIR EXACT POSITION SHOULD BE PROVED ON SITE. NO GUARANTEE IS GIVEN THAT ALL EXISTING SERVICES ARE SHOWN. A MOCS ENQUIRY ON 1100 MUST BE MADE BY THE CONTRACTOR PRIOR TO COMMENCEMENT OF WORKS.

# WARNING

IT IS THE RESPONSIBILITY OF THE CONTRACTOR TO VERIFY THE SETOUT INFORMATION PROVIDED ON THIS PLAN WITH THE DESIGN INTENT WHICH INCLUDES, BUT IS NOT LIMITED TO ITEMS SUCH AS LENGTHS, CO-ORDINATES, SETOUT DIMENSIONS AND PEGGED TITLES BY THE PRINCIPAL'S LICENSED SURVEYOR.

WYNDHAM CITY COUNCIL

**PRELIMINARY** NOT FOR CONSTRUCTION

| Α   | 27/08/2019 | PRELIMINARY ISSUE | RCH   |
|-----|------------|-------------------|-------|
| VER | DATE       | REVISION          | APPD. |