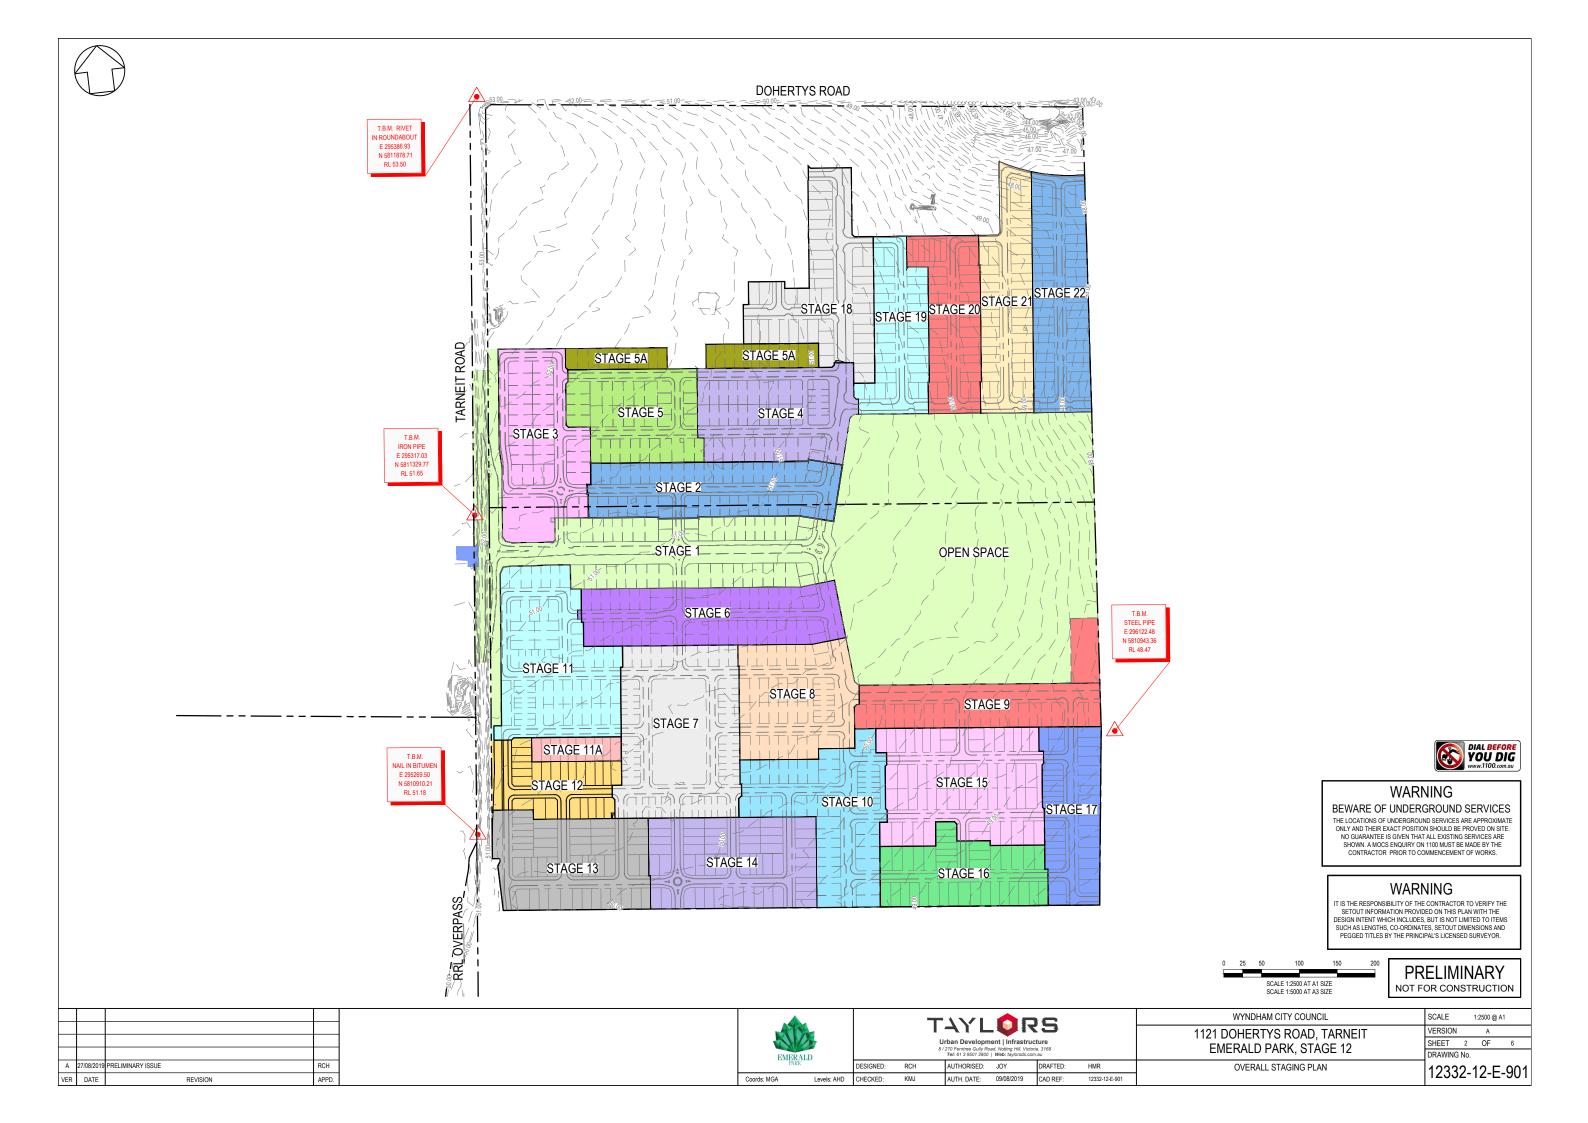

# FUNCTIONAL LAYOUT PLANS WYNDHAM CITY COUNCIL 1121 DOHERTYS ROAD, TARNEIT VIC 3029

EMERALD PARK, STAGE 12

| DRAWING INDEX  |                                                          |              |  |  |  |  |  |  |  |
|----------------|----------------------------------------------------------|--------------|--|--|--|--|--|--|--|
| DRAWING NO.    | DESCRIPTION                                              | SHEET<br>NO. |  |  |  |  |  |  |  |
| 12332-12-E-000 | COVER PAGE AND DRAWING INDEX                             | 0            |  |  |  |  |  |  |  |
| 12332-12-E-900 | LOCALITY PLAN, TYPICAL SECTIONS AND SERVICE OFFSET TABLE | 1            |  |  |  |  |  |  |  |
| 12332-12-E-901 | OVERALL STAGING PLAN                                     | 2            |  |  |  |  |  |  |  |
| 12332-12-E-902 | DETAIL LAYOUT PLAN                                       | 3            |  |  |  |  |  |  |  |
| 12332-12-E-903 | CAR PARKING LAYOUT PLAN                                  | 4            |  |  |  |  |  |  |  |
| 12332-12-E-904 | INTERSECTION LAYOUT PLAN                                 | 5            |  |  |  |  |  |  |  |
| 12332-12-E-905 | VEHICLE SWEPT PATH PLAN                                  | 6            |  |  |  |  |  |  |  |