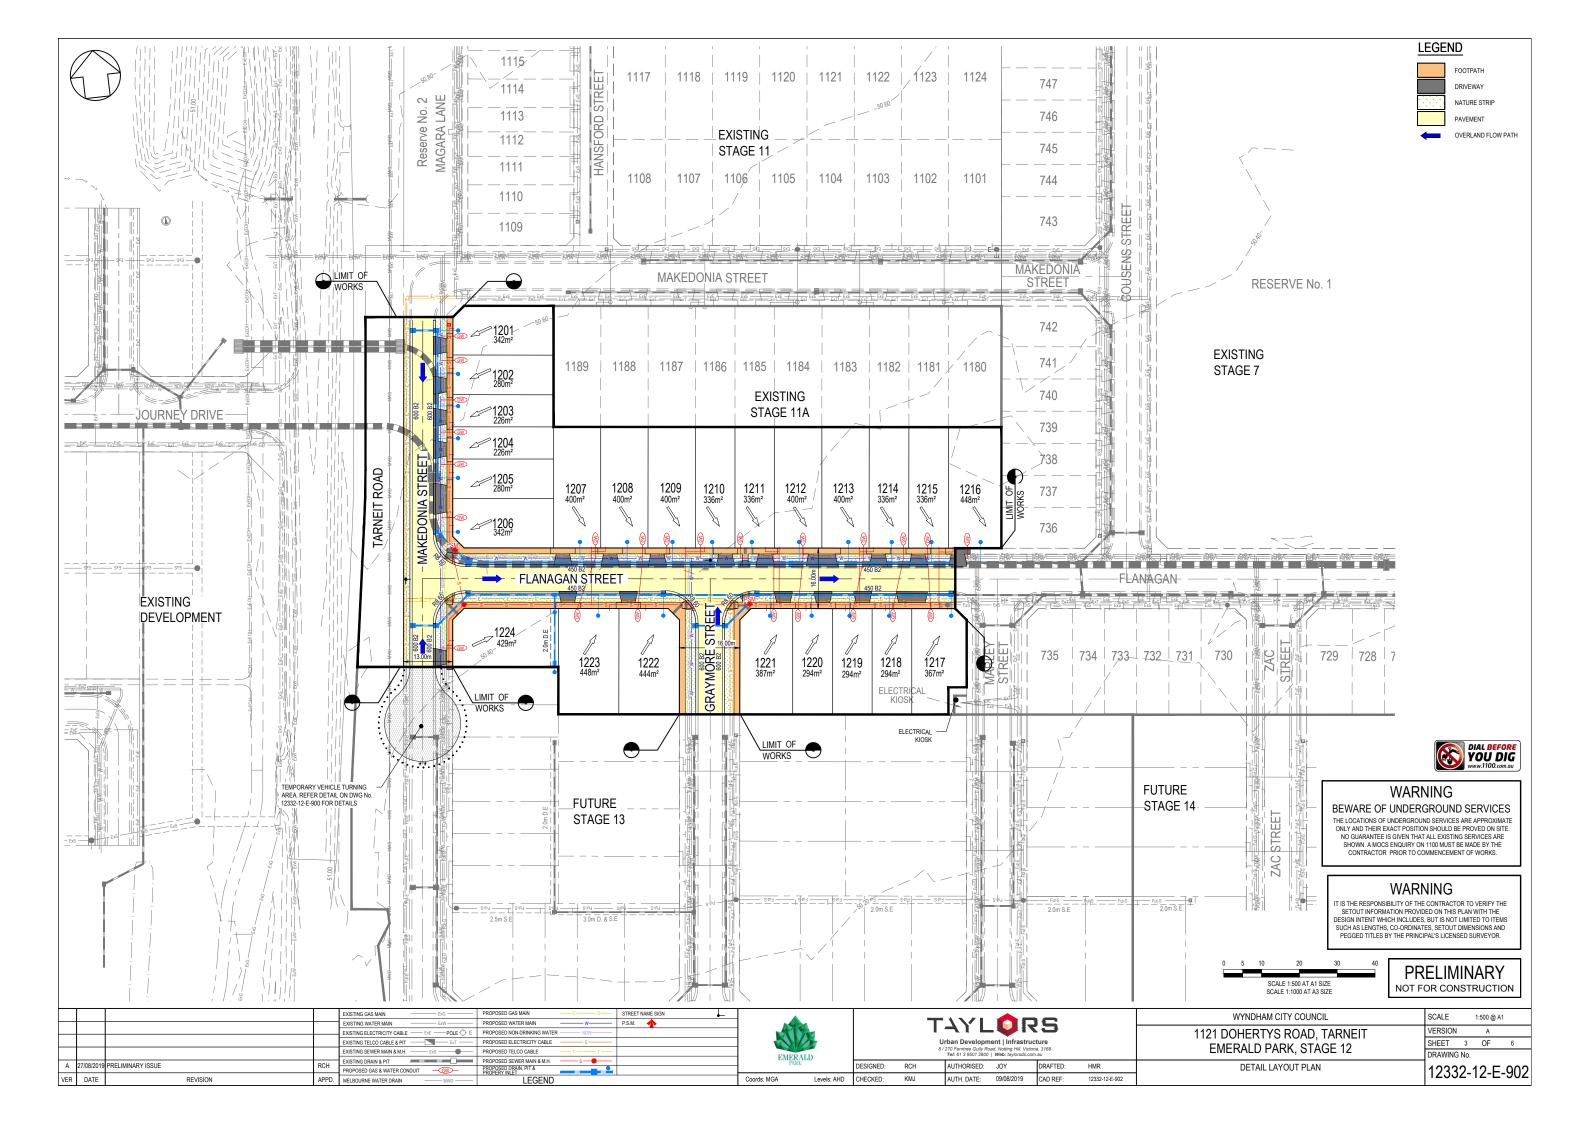

# FUNCTIONAL LAYOUT PLANS WYNDHAM CITY COUNCIL 1121 DOHERTYS ROAD, TARNEIT VIC 3029

EMERALD PARK, STAGE 12

| DRAWING INDEX  |                                                          |              |  |  |  |  |  |  |  |
|----------------|----------------------------------------------------------|--------------|--|--|--|--|--|--|--|
| DRAWING NO.    | DESCRIPTION                                              | SHEET<br>NO. |  |  |  |  |  |  |  |
| 12332-12-E-000 | COVER PAGE AND DRAWING INDEX                             | 0            |  |  |  |  |  |  |  |
| 12332-12-E-900 | LOCALITY PLAN, TYPICAL SECTIONS AND SERVICE OFFSET TABLE | 1            |  |  |  |  |  |  |  |
| 12332-12-E-901 | OVERALL STAGING PLAN                                     | 2            |  |  |  |  |  |  |  |
| 12332-12-E-902 | DETAIL LAYOUT PLAN                                       | 3            |  |  |  |  |  |  |  |
| 12332-12-E-903 | CAR PARKING LAYOUT PLAN                                  | 4            |  |  |  |  |  |  |  |
| 12332-12-E-904 | INTERSECTION LAYOUT PLAN                                 | 5            |  |  |  |  |  |  |  |
| 12332-12-E-905 | VEHICLE SWEPT PATH PLAN                                  | 6            |  |  |  |  |  |  |  |

8/270 Ferntree Gully Road, Notting Hill, Victoria, 3168, Australia
Tel: 61 3 9501 2800 | Web: taylorsds.com.au

LOCALITY PLAN MELWAYS REF MAP 359 D11 N.T.S.

| SERVICE OFFSET TABLE |       |        |                      |        |                    |        |          |        |       |                |       |        |
|----------------------|-------|--------|----------------------|--------|--------------------|--------|----------|--------|-------|----------------|-------|--------|
| STREET               | G     | AS     | RECYCLED WATER (NDW) |        | POTABLE WATER (DW) |        | TELECOMS |        | _     | TRICAL<br>BLES | SEWER |        |
|                      | SIDE  | OFFSET | SIDE                 | OFFSET | SIDE               | OFFSET | SIDE     | OFFSET | SIDE  | OFFSET         | SIDE  | OFFSET |
| MAKEDONIA STREET     | EAST  | 2.25m  | EAST                 | 2.70m  | EAST               | 3.20m  | WEST     | 0.40m  | WEST  | 0.80m          | EAST  | 1.00m  |
| FLANAGAN STREET      | NORTH | 1.70m  | NORTH                | 2.20m  | NORTH              | 2.70m  | SOUTH    | 1.85m  | SOUTH | 2.60m          | SOUTH | 1.00m  |
| GRAYMORE STREET      | WEST  | 2.25m  | WEST                 | 2.70m  | WEST               | 3.20m  | EAST     | 1.85m  | EAST  | 2.60m          | -     | -      |