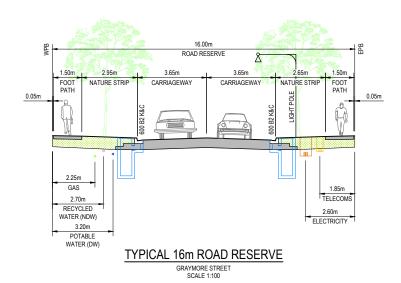

8/270 Ferntree Gully Road, Notting Hill, Victoria, 3168, Australia
Tel: 61 3 9501 2800 | Web: taylorsds.com.au

LOCALITY PLAN MELWAYS REF MAP 359 D11 N.T.S.

| SERVICE OFFSET TABLE |       |        |                      |        |                    |        |          |        |       |                |       |        |
|----------------------|-------|--------|----------------------|--------|--------------------|--------|----------|--------|-------|----------------|-------|--------|
| STREET               | G     | AS     | RECYCLED WATER (NDW) |        | POTABLE WATER (DW) |        | TELECOMS |        | _     | TRICAL<br>BLES | SEWER |        |
|                      | SIDE  | OFFSET | SIDE                 | OFFSET | SIDE               | OFFSET | SIDE     | OFFSET | SIDE  | OFFSET         | SIDE  | OFFSET |
| MAKEDONIA STREET     | EAST  | 2.25m  | EAST                 | 2.70m  | EAST               | 3.20m  | WEST     | 0.40m  | WEST  | 0.80m          | EAST  | 1.00m  |
| FLANAGAN STREET      | NORTH | 1.70m  | NORTH                | 2.20m  | NORTH              | 2.70m  | SOUTH    | 1.85m  | SOUTH | 2.60m          | SOUTH | 1.00m  |
| GRAYMORE STREET      | WEST  | 2.25m  | WEST                 | 2.70m  | WEST               | 3.20m  | EAST     | 1.85m  | EAST  | 2.60m          | -     | -      |