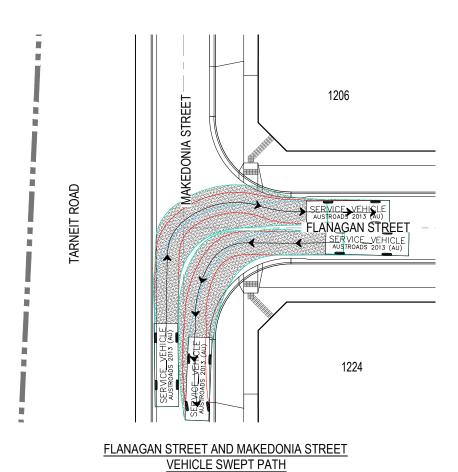

SCALE 1:200 @ A1

FLANAGAN STREET AND GRAYMORE STREET VEHICLE SWEPT PATH

SCALE 1:200 @ A1

SERVICE VEHICLE Meters
Width : 2.50
Track : 2.50
Lock to Lock Time : 6.00
Steering Angle : 38.70

DIAL BEFORE YOU DIG