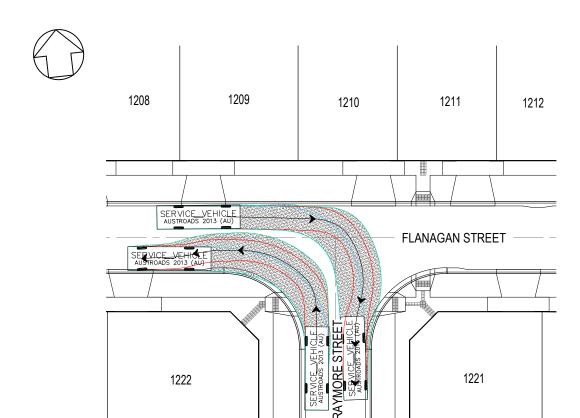

SCALE 1:200 @ A1

FLANAGAN STREET AND GRAYMORE STREET VEHICLE SWEPT PATH

SCALE 1:200 @ A1

SERVICE VEHICLE Meters
Width : 2.50
Track : 2.50
Lock to Lock Time : 6.00
Steering Angle : 38.70

DIAL BEFORE YOU DIG