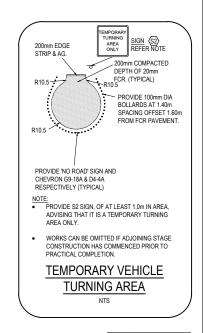

# FUNCTIONAL LAYOUT PLANS WYNDHAM CITY COUNCIL 1121 DOHERTYS ROAD, TARNEIT VIC 3029

EMERALD PARK, STAGE 12

| DRAWING INDEX  |                                                          |              |  |  |  |  |  |  |  |
|----------------|----------------------------------------------------------|--------------|--|--|--|--|--|--|--|
| DRAWING NO.    | DESCRIPTION                                              | SHEET<br>NO. |  |  |  |  |  |  |  |
| 12332-12-E-000 | COVER PAGE AND DRAWING INDEX                             | 0            |  |  |  |  |  |  |  |
| 12332-12-E-900 | LOCALITY PLAN, TYPICAL SECTIONS AND SERVICE OFFSET TABLE | 1            |  |  |  |  |  |  |  |
| 12332-12-E-901 | OVERALL STAGING PLAN                                     | 2            |  |  |  |  |  |  |  |
| 12332-12-E-902 | DETAIL LAYOUT PLAN                                       | 3            |  |  |  |  |  |  |  |
| 12332-12-E-903 | CAR PARKING LAYOUT PLAN                                  | 4            |  |  |  |  |  |  |  |
| 12332-12-E-904 | INTERSECTION LAYOUT PLAN                                 | 5            |  |  |  |  |  |  |  |
| 12332-12-E-905 | VEHICLE SWEPT PATH PLAN                                  | 6            |  |  |  |  |  |  |  |