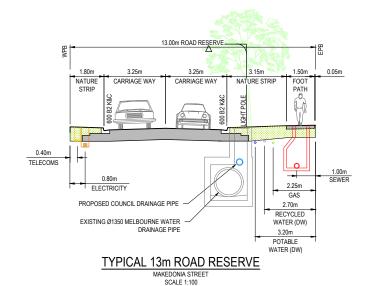

8/270 Ferntree Gully Road, Notting Hill, Victoria, 3168, Australia
Tel: 61 3 9501 2800 | Web: taylorsds.com.au

LOCALITY PLAN MELWAYS REF MAP 359 D11 N.T.S.

| SERVICE OFFSET TABLE |       |        |                      |        |                    |        |          |        |       |                |       |        |
|----------------------|-------|--------|----------------------|--------|--------------------|--------|----------|--------|-------|----------------|-------|--------|
| STREET               | G     | AS     | RECYCLED WATER (NDW) |        | POTABLE WATER (DW) |        | TELECOMS |        | _     | TRICAL<br>BLES | SEWER |        |
|                      | SIDE  | OFFSET | SIDE                 | OFFSET | SIDE               | OFFSET | SIDE     | OFFSET | SIDE  | OFFSET         | SIDE  | OFFSET |
| MAKEDONIA STREET     | EAST  | 2.25m  | EAST                 | 2.70m  | EAST               | 3.20m  | WEST     | 0.40m  | WEST  | 0.80m          | EAST  | 1.00m  |
| FLANAGAN STREET      | NORTH | 1.70m  | NORTH                | 2.20m  | NORTH              | 2.70m  | SOUTH    | 1.85m  | SOUTH | 2.60m          | SOUTH | 1.00m  |
| GRAYMORE STREET      | WEST  | 2.25m  | WEST                 | 2.70m  | WEST               | 3.20m  | EAST     | 1.85m  | EAST  | 2.60m          | -     | -      |