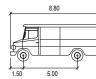

SCALE 1:200 @ A1

FLANAGAN STREET AND GRAYMORE STREET VEHICLE SWEPT PATH

SCALE 1:200 @ A1

SERVICE VEHICLE Meters
Width : 2.50
Track : 2.50
Lock to Lock Time : 6.00
Steering Angle : 38.70

DIAL BEFORE YOU DIG