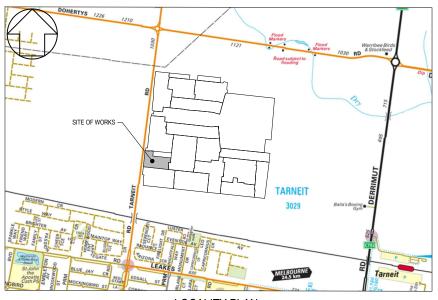

EMERALD PARK Coords: MGA Levels: AHD CHECKED:

T4YLORS DESIGNED: RCH AUTHORISED: JOY

EMERALD PARK, STAGE 12 LOCALITY PLAN, TYPICAL SECTIONS AND SERVICE OFFSET TABLE DRAFTED: HMR AUTH. DATE: 09/08/2019 CAD REF: