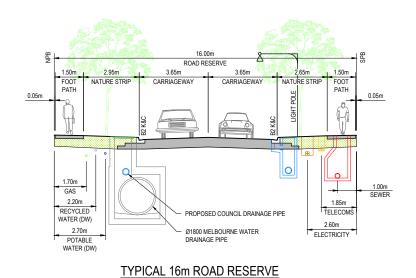

8/270 Ferntree Gully Road, Notting Hill, Victoria, 3168, Australia
Tel: 61 3 9501 2800 | Web: taylorsds.com.au

LOCALITY PLAN MELWAYS REF MAP 359 D11 N.T.S.

| SERVICE OFFSET TABLE |       |        |                      |        |                    |        |          |        |       |                |       |        |
|----------------------|-------|--------|----------------------|--------|--------------------|--------|----------|--------|-------|----------------|-------|--------|
| STREET               | G     | AS     | RECYCLED WATER (NDW) |        | POTABLE WATER (DW) |        | TELECOMS |        | _     | TRICAL<br>BLES | SEWER |        |
|                      | SIDE  | OFFSET | SIDE                 | OFFSET | SIDE               | OFFSET | SIDE     | OFFSET | SIDE  | OFFSET         | SIDE  | OFFSET |
| MAKEDONIA STREET     | EAST  | 2.25m  | EAST                 | 2.70m  | EAST               | 3.20m  | WEST     | 0.40m  | WEST  | 0.80m          | EAST  | 1.00m  |
| FLANAGAN STREET      | NORTH | 1.70m  | NORTH                | 2.20m  | NORTH              | 2.70m  | SOUTH    | 1.85m  | SOUTH | 2.60m          | SOUTH | 1.00m  |
| GRAYMORE STREET      | WEST  | 2.25m  | WEST                 | 2.70m  | WEST               | 3.20m  | EAST     | 1.85m  | EAST  | 2.60m          | -     | -      |