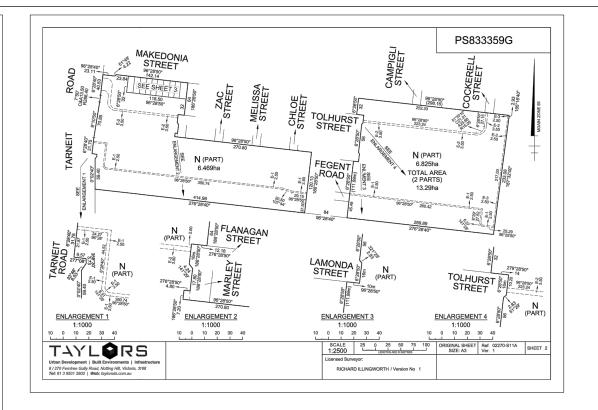

|                 | DRAWING INDEX                                                        |           |
|-----------------|----------------------------------------------------------------------|-----------|
| DRAWING No.     | DESCRIPTION                                                          | SHEET No. |
| 12332-11A-E-000 | COVER SHEET                                                          | 0         |
| 12332-11A-E-100 | GENERAL NOTES, LOCALITY PLAN, DRAWING INDEX AND SERVICE OFFSET TABLE | 1         |
| 12332-11A-E-101 | OVERALL STAGING PLAN                                                 | 2         |
| 12332-11A-E-102 | PLAN OF SUBDIVISION                                                  | 3         |
| 12332-11A-E-103 | DETAIL LAYOUT PLAN                                                   | 4         |