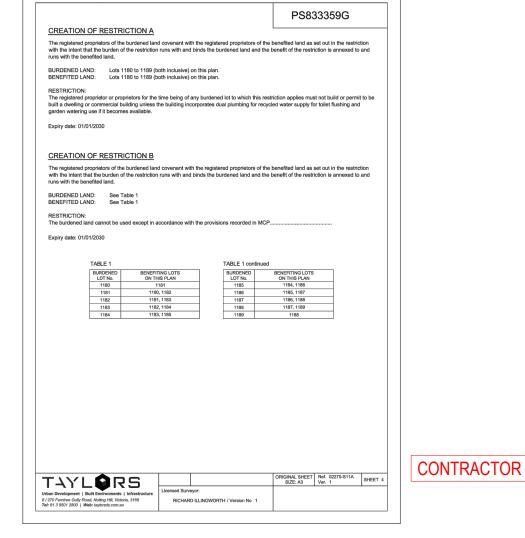

| to permanent marks no                                                     | N EA: ing Easement Width (Melros) See Diag. See Diag. 2.50 | SEMENT II R - Encumberi            | ng Easement (Roa<br>Prigin<br>33919B<br>43462Q | id)              | City West Wa<br>Wyndham | ter Corporation City Council        |









### WARNING

### BEWARE OF UNDERGROUND SERVICES

THE LOCATIONS OF UNDERGROUND SERVICES ARE APPROXIMATE ONLY AND THEIR EXACT POSITION SHOULD BE PROVED ON SITE. NO GUARANTEE IS GIVEN THAT ALL EXISTING SERVICES ARE SHOWN. A MOCS ENQUIRY ON 1100 MUST BE MADE BY THE CONTRACTOR PRIOR TO COMMENCEMENT OF WORKS.

### WARNING

IT IS THE RESPONSIBILITY OF THE CONTRACTOR TO VERIFY THE SETOUT INFORMATION PROVIDED ON THIS PLAN WITH THE DESIGN INTENT WHICH INCLUDES, BUT IS NOT LIMITED TO ITEMS SUCH AS LENGTHS, CO-ORDINATES, SETOUT DIMENSIONS AND PEGGED TITLES BY THE PRINCIPAL'S LICENSED SURVEYOR.

CONSTRUCTION ISSUED FOR CONSTRUCTION

| 0   | 20/08/2019 | ISSUED FOR CONSTRUCTION | RCH   |  |
|-----|------------|-------------------------|-------|--|
| VER | DATE       | REVISION                | APPD.