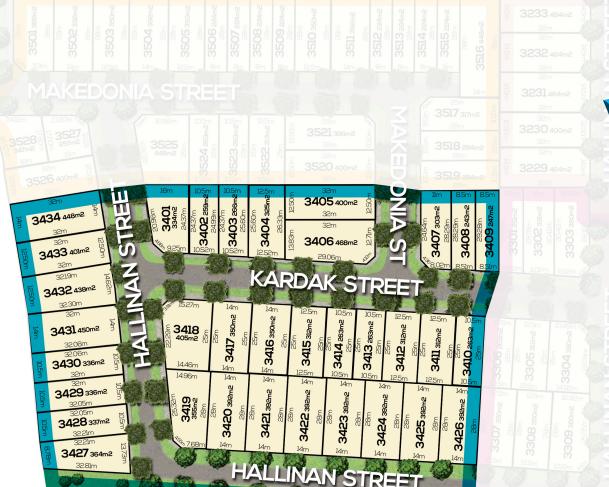

Right now you have a once-only chance to invest in your future with a gem that will rapidly grow in value.

It's a gem that's for sure, but Stage 34 with only 34 lots, 15 north facing, won't last long.