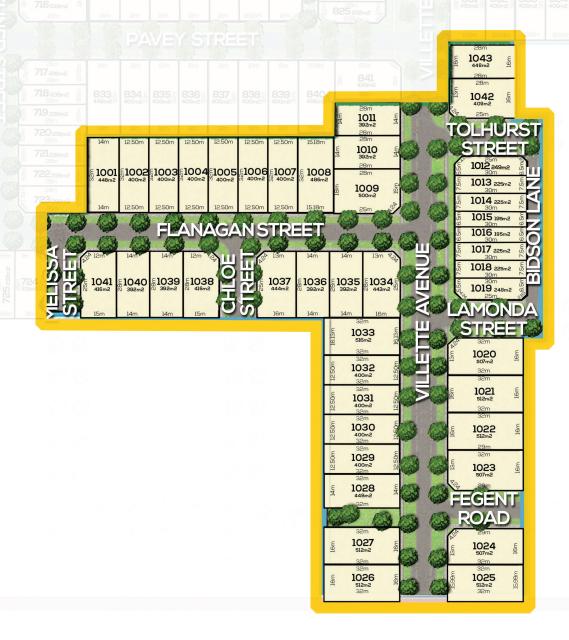

Right now you have a once-only chance to invest in your future with a gem that will rapidly grow in value.

It's a gem that's for sure, but Stage 10 with only 43 lots, 8 north facing, won't last long.

Location Dohertys & Tarneit Roads, Tarneit, Vic 3029 Display Madden Boulevard, Tarneit, Vic 3029 Website emeraldparktarneit.com.au