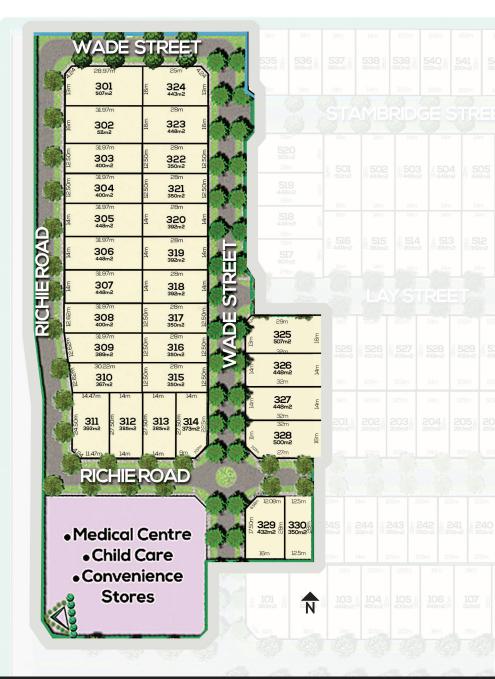

Right now you have a once-only chance to invest in your future with a gem that will rapidly grow in value.

It's a gem that's for sure, but Stage 3 with only 19 120 230 lots, 4 north facing, won't last long.