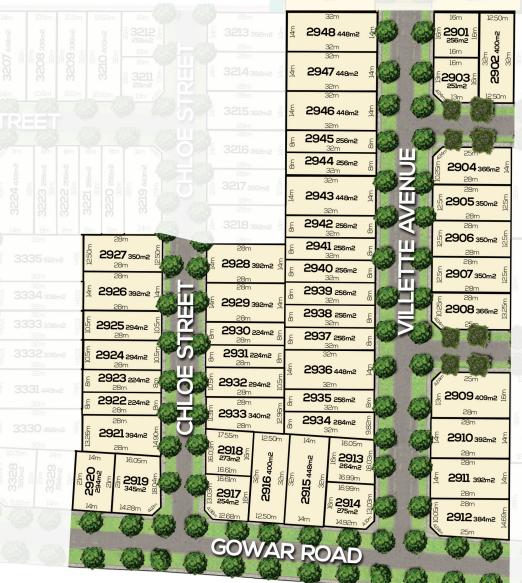

Right now you have a once-only chance to invest in your future with a gem that will rapidly grow in value.

It's a gem that's for sure, but Stage 29 with only 48 lots, 8 north facing, won't last long.