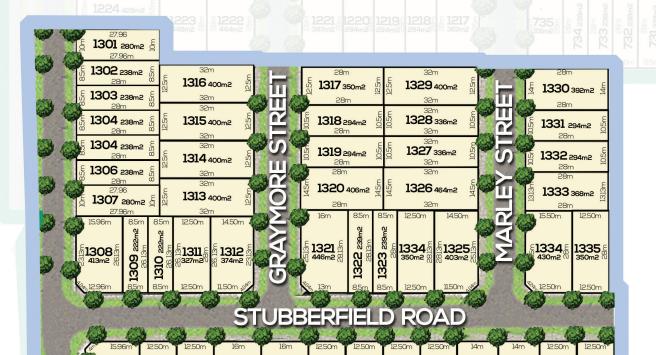

## FLANAGAN STREET

Right now you have a once-only chance to invest in your future with a gem that will rapidly grow in value.

It's a gem that's for sure, but Stage 13 with only 48 lots, 12 north facing, won't last long.

51344 to 448m2

1343 350m2

12.50m

1342 8 350m2 8 1341 350m2

12.50m

1340 350m2 1339 392m2 1338 392m2 1337 8 350m2

1336 350m2

12.50m

1345 448m2

1347 5 1347 5 1346 5 350m2 0 350m2 0