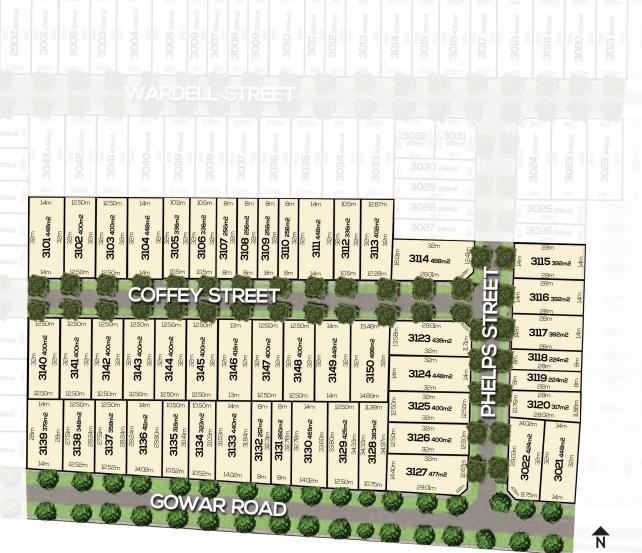

Right now you have a once-only chance to invest in your future with a gem that will rapidly grow in value.

It's a gem that's for sure, but Stage 31 with only 50 lots, 25 north facing, won't last long.