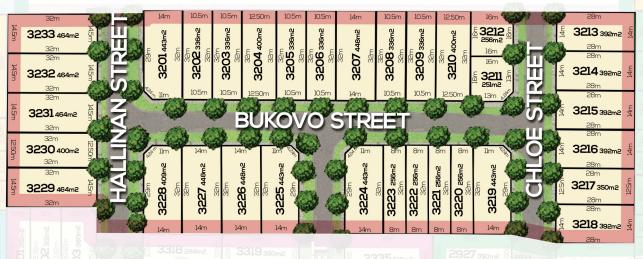

## ANNOUNCING: STAGE 32 NOW IS YOUR CHANCE OF A DREAM HOME -

just 30 minutes from the Melbourne CBD

Emerald Park in central Tarneit gives you your brand new dream home with all the convenience of the Town Centre close by.

Right now you have a once-only chance to invest in your future with a gem that will rapidly grow in value.

lt's a gem that's for sure, but Stage 32 with only 33 lots, 11 north facing, won't last long.