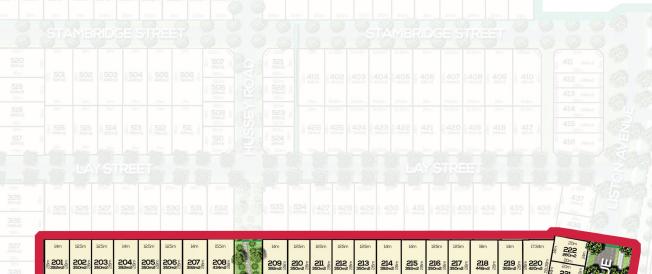

Right now you have a once-only chance to invest in your future with a gem that will rapidly grow in value.

It's a gem that's for sure, but Stage 2 with only 45 lots, 21 north facing, won't last long.