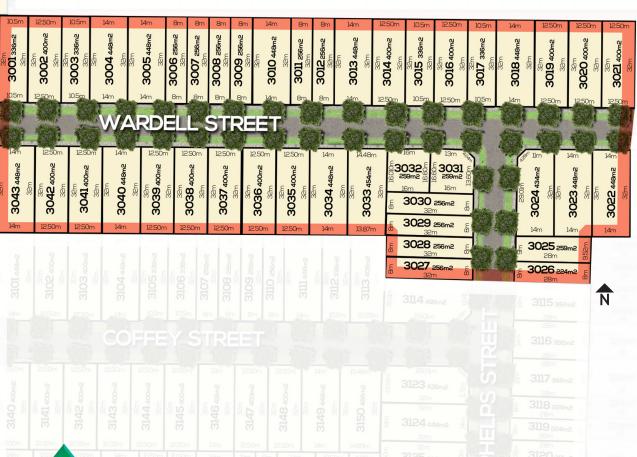

Right now you have a once-only chance to invest in your future with a gem that will rapidly grow in value.

It's a gem that's for sure, but Stage 30 with only 43 lots, 21 north facing, won't last long.