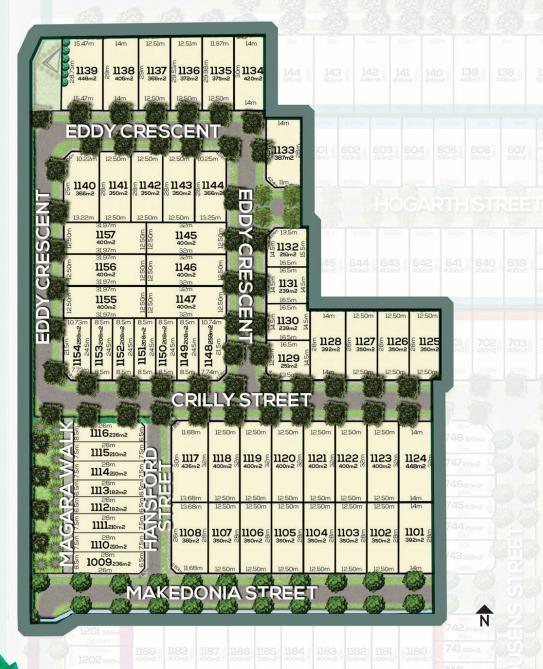

Right now you have a once-only chance to invest in your future with a gem that will rapidly grow in value.

It's a gem that's for sure, but Stage 11 with only 57 lots, 27 north facing, won't last long.