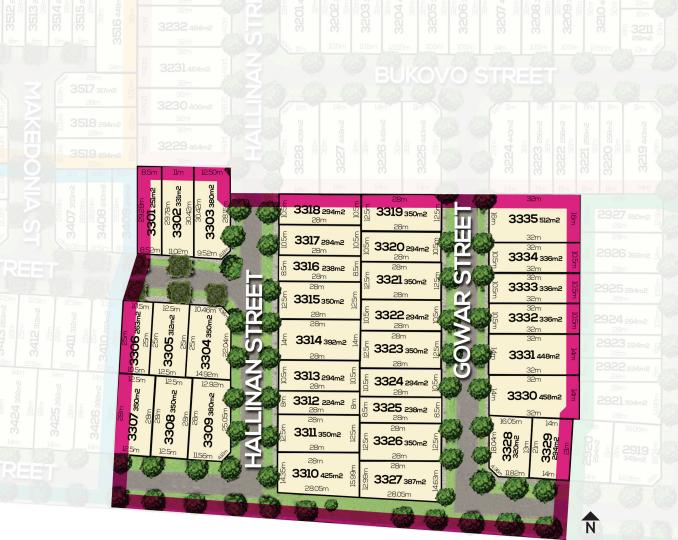

Right now you have a once-only chance to invest in your future with a gem that will rapidly grow in value.

It's a gem that's for sure, but Stage 33 with only 35 lots, 8 north facing, won't last long.