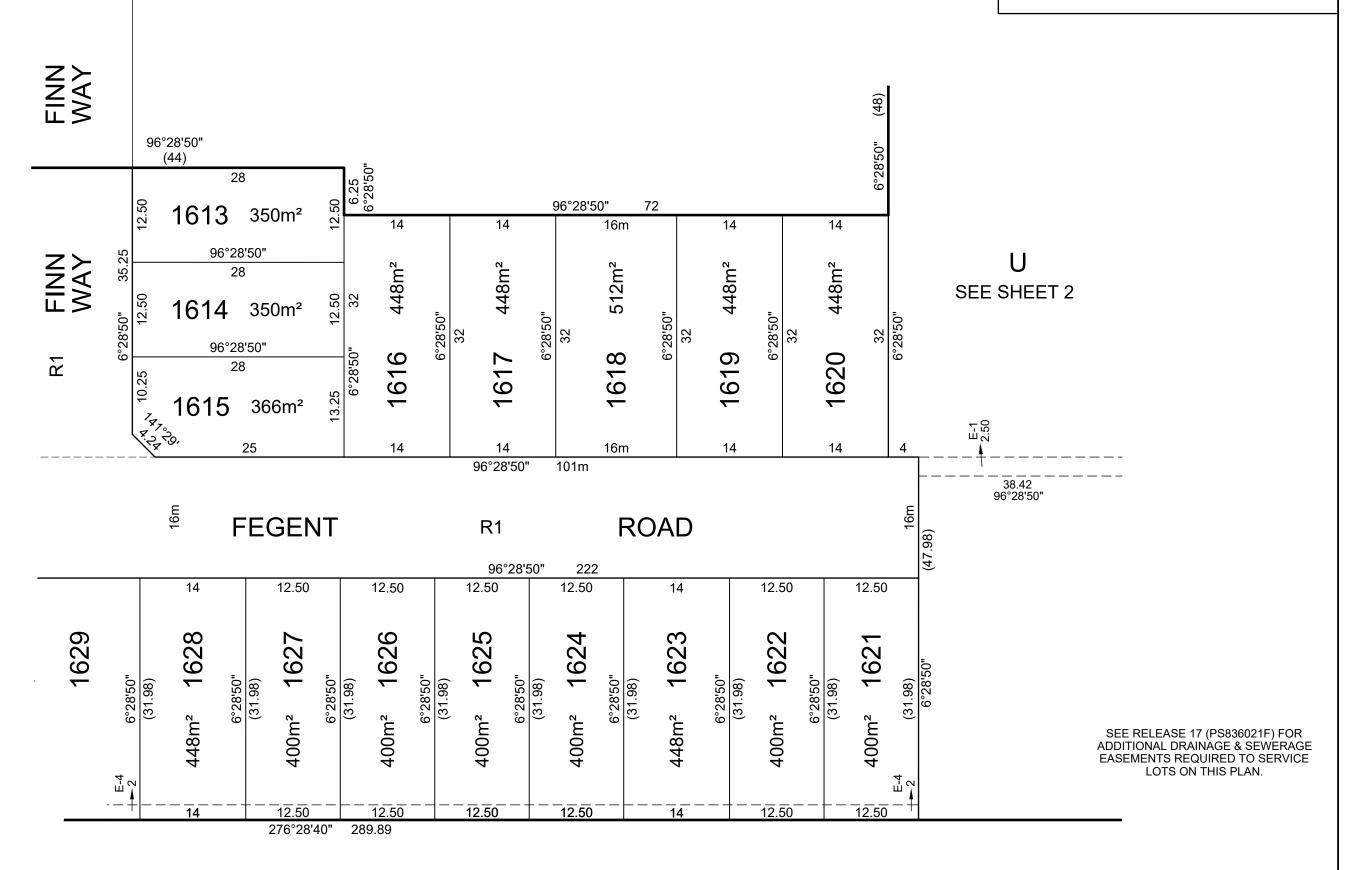

## PLAN OF SUBDIVISION PS836019R EDITION 1 Council Name: Wyndham City Council LOCATION OF LAND Council Reference Number: WYS5295/19 **TARNFIT** PARISH: Planning Permit Reference: WYP8464/15 SPEAR Reference Number: S150995A TOWNSHIP: Certification **SECTION:** 21 This plan is certified under section 6 of the Subdivision Act 1988 CROWN ALLOTMENT: Public Open Space C (PART) **CROWN PORTION:** A requirement for public open space under section 18 of the Subdivision Act 1988 TITLE REFERENCE: Vol. Fol. has not been made Digitally signed by: Caitlin Anne Spratling for Wyndham City Council on 17/03/2021 LAST PLAN REFERENCE: Lot T on PS836017V POSTAL ADDRESS: 1121 Dohertys Road TARNEIT 3029 (at time of subdivision) MGA 94 CO-ORDINATES: 295 960 ZONE: 55 (of approx centre of land N: 5810770 in plan) VESTING OF ROADS AND/OR RESERVES **NOTATIONS IDENTIFIER** COUNCIL/BODY/PERSON Lots on this plan may be affected by a restriction. Refer to Creation of Restriction A Road R1 Wyndham City Council on Sheet 5 of this plan for details. OTHER PURPOSE OF PLAN **NOTATIONS** To Remove that part of easement E-1 created on PS733919B in so far as it lies within Road R1 herein. Does Not Apply **DEPTH LIMITATION: GROUNDS FOR REMOVAL:** By agreement between all interested parties pursuant to Section 6(1)(k) of the SURVEY: Subdivision Act 1988. This plan is based on survey. STAGING: This is not a staged subdivision. Planning Permit No. WYP8464/15 This survey has been connected to permanent marks no(s) PM90, PM714, PM790 In Proclaimed Survey Area no ..... **EMERALD PARK - Release 16** Area of Release: 1.879ha No. of Lots: 37 Lots & Balance Lot U **EASEMENT INFORMATION** A - Appurtenant Easement E - Encumbering Easement R - Encumbering Easement (Road) LEGEND: Easement Width Purpose Land Benefited/In Favour Of Origin Reference (Metres) Sewerage See Diag. City West Water Corporation PS733919B E-1 E-2 Drainage See Diag. PS743462Q Wyndham City Council City West Water Corporation E-3 Sewerage 2.50 PS743466G E-4 Drainage 2m This Plan Wyndham City Council E-5 2m PS836017V Wyndham City Council Drainage 02270-S16 **ORIGINAL SHEET** SURVEYORS FILE REF: SHEET 1 OF 5 SIZE: A3 Ver. Digitally signed by: Richard David Illingworth, Licensed Urban Development | Built Environments | Infrastructure Surveyor, 8 / 270 Ferntree Gully Road, Notting Hill, Victoria, 3168 Surveyor's Plan Version (2),