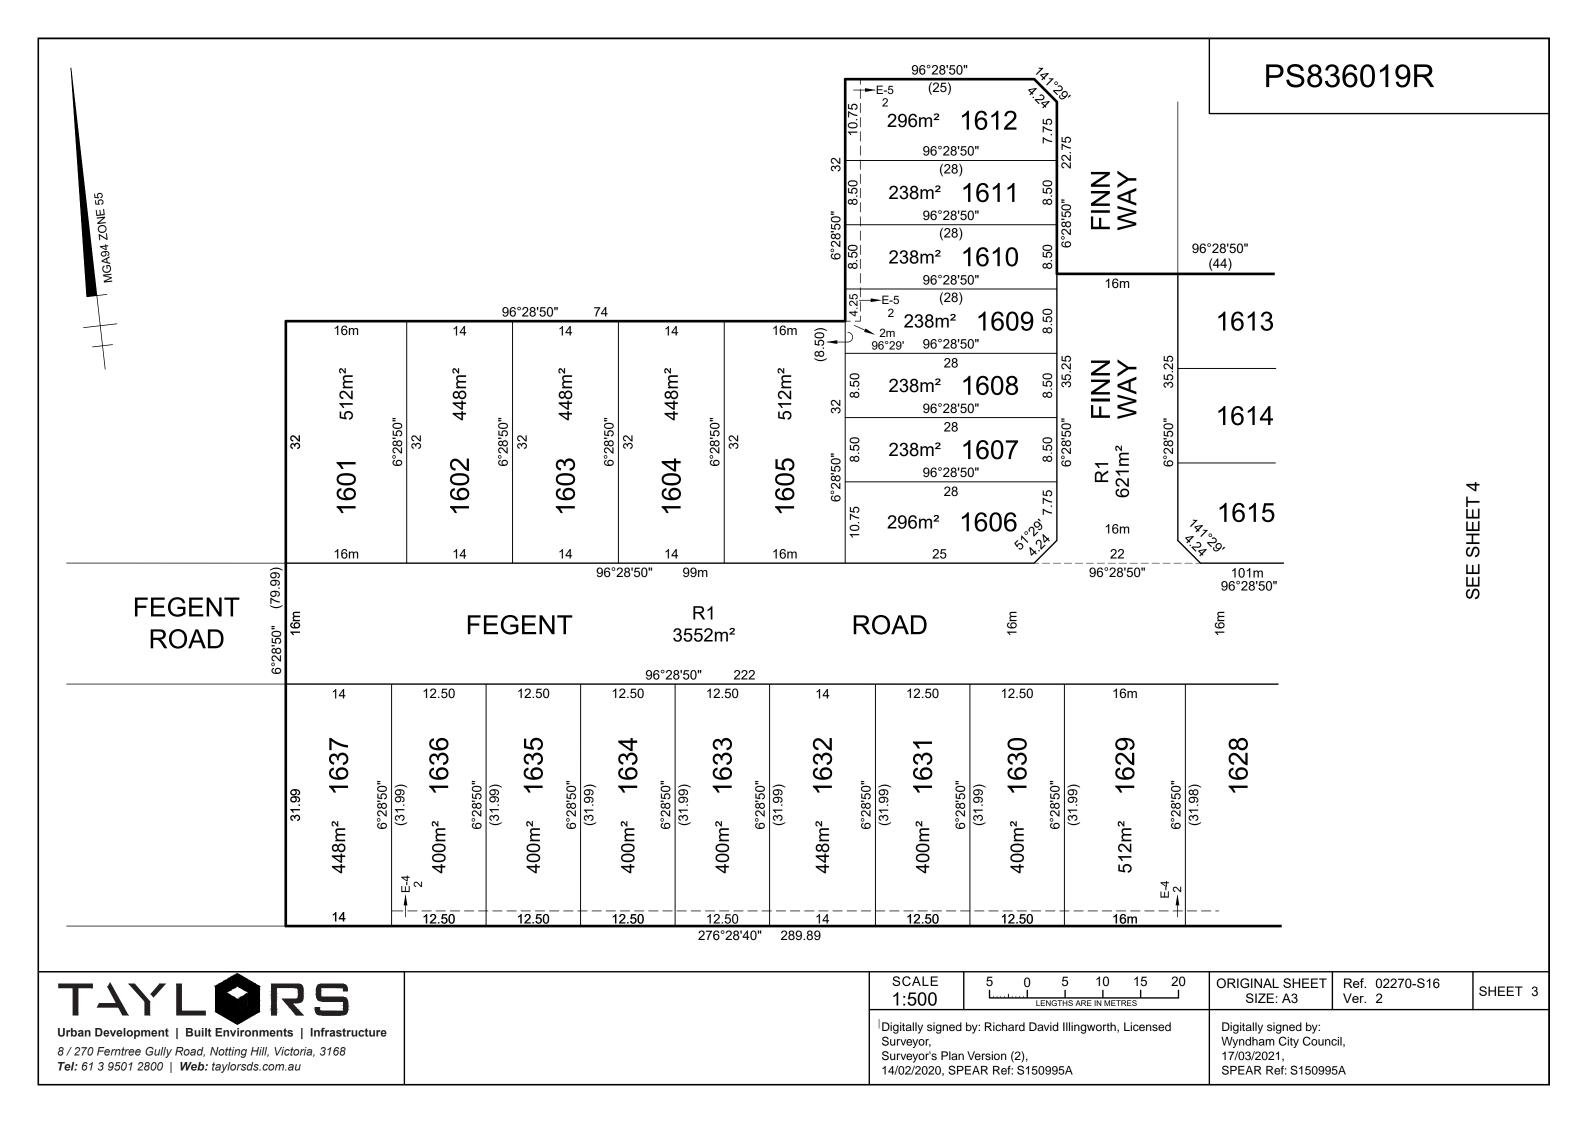

## PLAN OF SUBDIVISION PS836019R EDITION 1 Council Name: Wyndham City Council LOCATION OF LAND Council Reference Number: WYS5295/19 **TARNFIT** PARISH: Planning Permit Reference: WYP8464/15 SPEAR Reference Number: S150995A TOWNSHIP: Certification **SECTION:** 21 This plan is certified under section 6 of the Subdivision Act 1988 CROWN ALLOTMENT: Public Open Space C (PART) **CROWN PORTION:** A requirement for public open space under section 18 of the Subdivision Act 1988 TITLE REFERENCE: Vol. Fol. has not been made Digitally signed by: Caitlin Anne Spratling for Wyndham City Council on 17/03/2021 LAST PLAN REFERENCE: Lot T on PS836017V POSTAL ADDRESS: 1121 Dohertys Road TARNEIT 3029 (at time of subdivision) MGA 94 CO-ORDINATES: 295 960 ZONE: 55 (of approx centre of land N: 5810770 in plan) VESTING OF ROADS AND/OR RESERVES **NOTATIONS IDENTIFIER** COUNCIL/BODY/PERSON Lots on this plan may be affected by a restriction. Refer to Creation of Restriction A Road R1 Wyndham City Council on Sheet 5 of this plan for details. OTHER PURPOSE OF PLAN **NOTATIONS** To Remove that part of easement E-1 created on PS733919B in so far as it lies within Road R1 herein. Does Not Apply **DEPTH LIMITATION: GROUNDS FOR REMOVAL:** By agreement between all interested parties pursuant to Section 6(1)(k) of the SURVEY: Subdivision Act 1988. This plan is based on survey. STAGING: This is not a staged subdivision. Planning Permit No. WYP8464/15 This survey has been connected to permanent marks no(s) PM90, PM714, PM790 In Proclaimed Survey Area no ..... **EMERALD PARK - Release 16** Area of Release: 1.879ha No. of Lots: 37 Lots & Balance Lot U **EASEMENT INFORMATION** A - Appurtenant Easement E - Encumbering Easement R - Encumbering Easement (Road) LEGEND: Easement Width Purpose Land Benefited/In Favour Of Origin Reference (Metres) Sewerage See Diag. City West Water Corporation PS733919B E-1 E-2 Drainage See Diag. PS743462Q Wyndham City Council City West Water Corporation E-3 Sewerage 2.50 PS743466G E-4 Drainage 2m This Plan Wyndham City Council E-5 2m PS836017V Wyndham City Council Drainage 02270-S16 **ORIGINAL SHEET** SURVEYORS FILE REF: SHEET 1 OF 5 SIZE: A3 Ver. Digitally signed by: Richard David Illingworth, Licensed Urban Development | Built Environments | Infrastructure Surveyor, 8 / 270 Ferntree Gully Road, Notting Hill, Victoria, 3168 Surveyor's Plan Version (2),